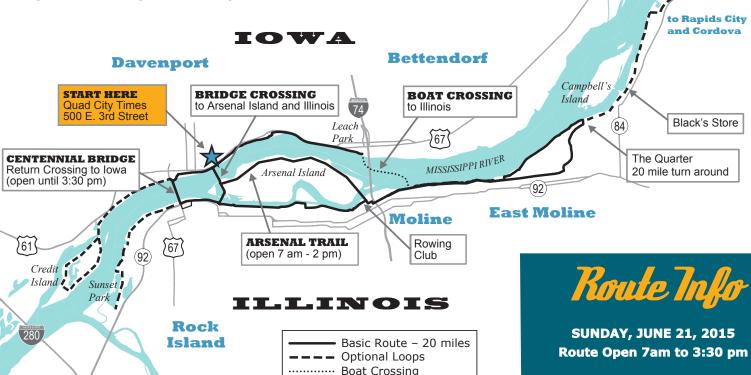

#### The Route - NEW START LOCATION!

Pedal the basic route of 20 miles or follow the signs for rides of up to 60 miles. Begin at the Quad City Times, Davenport, proceed to Leach Park, Bettendorf and cross the Mississippi River to Moline on the Celebration Belle. Those crossing by bridge will cross the Arsenal Island Bridge and continue the route to the suggested turn around at The Quarter, returning to Davenport via Arsenal Bridge (open until 3:00) or Centennial Bridge (open until 3:30). Riders can turn around at various spots on the route. All total, you can ride through nine communities plus Arsenal Island.

#### **Riverboat Crossing Option**

From Bettendorf, cross the Mississippi on riverboat while your bike goes on a barge. At the Illinois landing, grab your bike and continue your ride. See registration form for boat crossing times.

#### **Arsenal Bridge Crossing Option**

From the Davenport path, ride across the Arsenal Bridge. See crossing times on registration form.

#### **Arsenal Island Trail**

Arsenal Island is open for riders **7 a.m. to 2 p.m.**All cyclists should enter through the Davenport gate and exit through the Moline gate. Riders 16 and older **must show photo ID**. Follow route marked for Ride the River and stay on the right side of all roads and trails. Riders **must wear helmets** on the island.