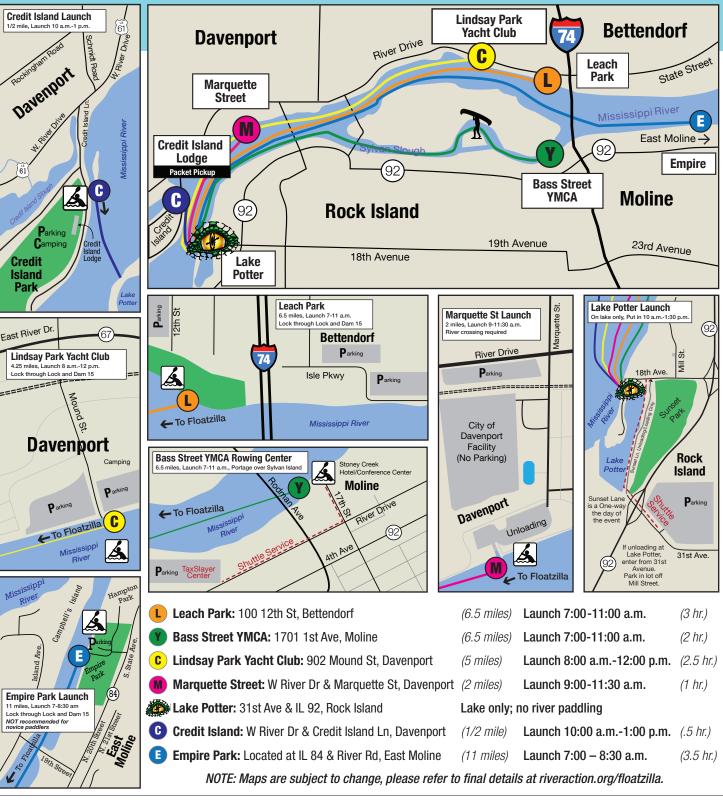

### LAUNCH SITE DETAILS

Six launch locations across the Quad Cities. Longer paddling routes include a lock or portage. New I74 bridge is open to paddle under. Paddlers launching from Lindsay Park, Empire Park and Leach Park MUST lock-through. Last lock-through time is noon. Paddlers launching from the Bass Street YMCA MUST portage over Sylvan Island. All paddlers make their way to Lake Potter for the World Record attempt for the "Largest Raft of Kayaks and Canoes."

#### Saturday, Aug. 20

- · Paddle from one of six launch sites to Lake Potter in Sunset Park, Rock Island, IL. See the Launch Site Details for times. directions, and length of paddling routes.
- · Launch early or put-in no later than 1:30 p.m. at Lake Potter
- The river will be closed to commercial barge traffic for Floatzilla
- · Paddlers must wear life jackets
  - · Final lock-through at noon
  - Enjoy food and music
  - · Shuttle service back to launch points after pictures
  - · Volunteer at your launch site before you launch

## **PACKET PICK-UP**

Friday, Aug. 19, 5-7 p.m. (late pick-up Sat. Aug. 20 at all launch sites) **Credit Island Lodge** W River Dr & Credit Island Ln, Davenport