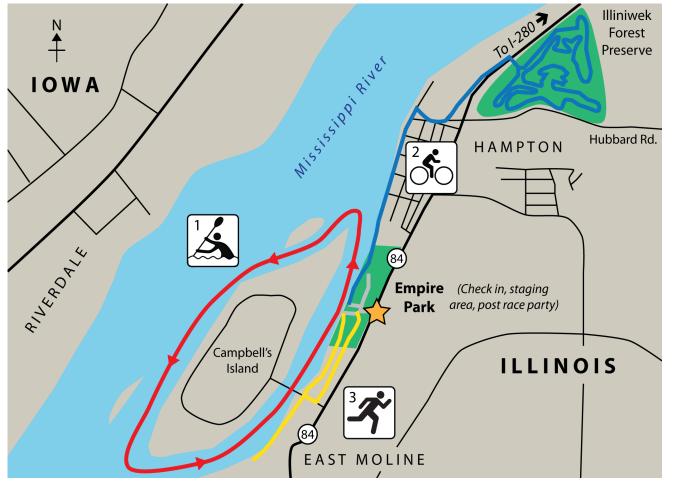

# Taming Of The Slough Mississippi River Adventure Race

Saturday, September 14th, 2013 8:00 a.m. - Empire Park - East Moline

Paddle Campbell's Island Slough (3.8 miles)

Mountain Bike Illiniwek Forest
Preserve (8.3 miles)
Urban/Off-Road Run (2 miles)

### THE RACE

- Chip Timing for immediate results and splits for each leg
- Sign up for Racing, Sport or Novice Class
  - Race individually or as a team
- You must provide your own equipment (bike helmet & PFD required) Limited **canoe and kayak rentals** available, call 563-289-5445
- Packet Pick-Up 5-7 p.m. on Friday, Sep 13 at the Bent River Brewery patio 1413 5th Ave., Moline
  - Check-In 7 a.m. at Empire Park
- The Boat (kayak or canoe): 3.8-mile loop around Campell's Island in the Mississippi River including Campbell's Island Slough
- The Bike: 3.8-mile paved ride round trip to Illiniwek Forest Preserve for a challenging 4.5-mile mountain bike course
- The Run: 2-mile cross-country run on paved and off-road trails along the RiverWay trail and through McNeal's Reserve