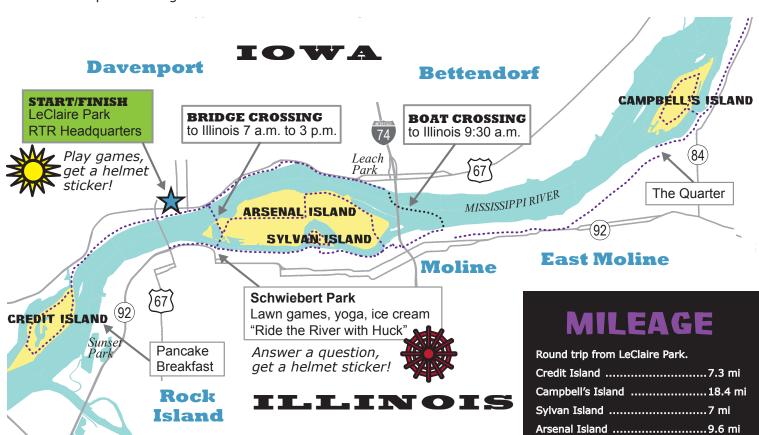

### The Route: Open 7 a.m. to 3:30 p.m.

Plan your ride using the map and mileage below. Trails, islands, and loops can be combined for rides of over 40 miles in 5 communities with lots to see along the way. Begin at **LeClaire Park**, Davenport, proceed along the route to one of the Mississippi River crossings.

#### Riverboat Crossing Option | 9:30 a.m. only

From Bettendorf, cross the Mississippi on a riverboat while your bike goes on a barge. At the Illinois landing, grab your bike and continue your ride. Select Boat option on registration form.

#### **Arsenal Bridge Crossing Option | Any Time**

From the Davenport path, ride across the Arsenal Bridge to Arsenal Island or cross over to Rock Island. Select Bridge option on registration form.

kids registered receive a free string backpack, donated by **Noon Kiwanis Club of Davenport**.

#### **RTR HEADQUARTERS:** LE CLAIRE PARK

• **Survivor Games!** Friendly competition and fun at RTR Headquarters in LeClaire Park. Play games, get a helmet sticker.

- Taste of Italy Pizza! Collect helmet stickers along the ride and get a free slice of pizza.
- Free River Bandits tickets! Thanks to the River Bandits, all Dads get a ticket to the baseball game Sunday afternoon, June 17.

#### **PACKET PICKUP**

RIVER

**ISLAND ADVENTURE** 

Pick up your ride packet at LeClaire Park. You can also register during packet pickup times:

- Saturday, June 16 from 9 a.m. to 12 p.m.
- Sunday, June 17 from 6:30 a.m. to 12:30 p.m.

- Roast s'mores at the turtle fire pit
- Live performance about the War of 1812
- Food truck: Don Monico
- Answer a question, get a helmet sticker
- Build osprey boxes with Quad City Audubon Society, 1-3 p.m.
- Food truck: Trail's End
- Answer a question, get a helmet sticker

- Write letters to service men and women
- Arsenal MWR Grill
- Boundless playground
- Answer a question, get a helmet sticker
- Learn more about trail riding at Mountain Biking 101
- Food truck: Meatheads
- Answer a question, get a helmet sticker